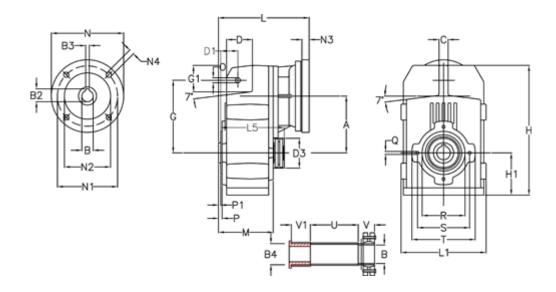

## **Measures**

| A = 125.00 | D1 = 40.0 | I5 = 182.0 | P1                                  | = 3.0   | V = 41  |
|------------|-----------|------------|-------------------------------------|---------|---------|
| B = 30     | d3 = 83   | M = 120.0  | Q                                   | = M8x15 | V1 = 48 |
| B1 = 11    | G = 160   | N = 140    | R                                   | = 95    |         |
| B2 = 12.8  | G1 = 58.0 | N1 = 115   | S                                   | = 115   |         |
| B3 = 4     | H = 286.0 | N2 = 95    | Т                                   | = 140   |         |
| B4 = 30    | H1 = 92.5 | N4 = M8x19 | Tightening torque Nm adapter bushin | g = 6.0 |         |
| C = 20     | L = 197.5 | O = 11     | Tightening torque Nm shrink disc    | = 7.0   |         |
| D = 57.0   | L1 = 188  | P = 5.0    | U                                   | = 104.5 |         |